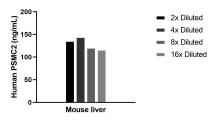

## Selected Validation Data

The mean PSMC2 concentration was determined to be 129.4 ng/mL in Mouse liver tissue extract based on a 8.4 mg/mL extract load.

Cytometric bead array standard curve of MP02349-1, PSMC2 Recombinant Matched Antibody Pair, PBS Only. Capture antibody: 86228-2-PBS. Detection antibody: 86228-1-PBS. Standard: Ag6700. Range: 6.25-200 ng/mL