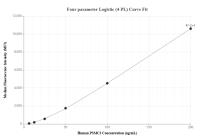

## Selected Validation Data

The mean PSMC2 concentration was determined to be 129.4 ng/mL in Mouse liver tissue extract based on a 8.4 mg/mL extract load.

Cytometric bead array standard curve of MP02349-1, PSMC2 Recombinant Matched Antibody Pair, PBS Only. Capture antibody: 86228-2-PBS. Detection antibody: 86228-1-PBS. Standard: Ag6700. Range: 6.25-200 ng/mL