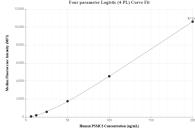

## Selected Validation Data

The mean PSMC2 concentration was determined to be 129.4 ng/mL in Mouse liver tissue extract based on a 8.4 mg/mL extract load.

Cytometric bead array standard curve of MP02349-1, PSMC2 Recombinant Matched Antibody Pair, PBS Only. Capture antibody: 86228-2-PBS. Detection antibody: 86228-1-PBS. Standard: Ag6700. Range: 6.25-200 ng/mL