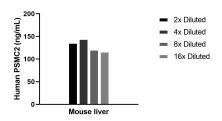

## Selected Validation Data

The mean PSMC2 concentration was determined to be 129.4 ng/mL in Mouse liver tissue extract based on a 8.4 mg/mL extract load.

Cytometric bead array standard curve of MP02349-1, PSMC2 Recombinant Matched Antibody Pair, PBS Only. Capture antibody: 86228-2-PBS. Detection antibody: 86228-1-PBS. Standard: Ag6700. Range: 6.25-200 ng/mL