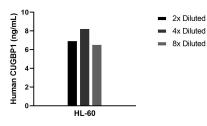

## Selected Validation Data

The mean CUGBP1 concentration was determined to be 7.3 ng/mL in HL-60 cell extract based on a 3.7 mg/mL extract load.

Cytometric bead array standard curve of MP02347-1, CUGBP1 Recombinant Matched Antibody Pair, PBS Only. Capture antibody: 86227-2-PBS. Detection antibody: 86227-1-PBS. Standard: Ag3677. Range: 1.562-100 ng/mL