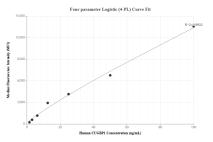

## Selected Validation Data

The mean CUGBP1 concentration was determined to be 7.3 ng/mL in HL-60 cell extract based on a 3.7 mg/mL extract load.

Cytometric bead array standard curve of MP02347-1, CUGBP1 Recombinant Matched Antibody Pair, PBS Only. Capture antibody: 86227-2-PBS. Detection antibody: 86227-1-PBS. Standard: Ag3677. Range: 1.562-100 ng/mL