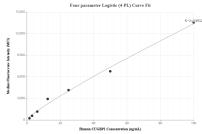

## Selected Validation Data

The mean CUGBP1 concentration was determined to be 7.3 ng/mL in HL-60 cell extract based on a 3.7 mg/mL extract load.

Cytometric bead array standard curve of MP02347-1, CUGBP1 Recombinant Matched Antibody Pair, PBS Only. Capture antibody: 86227-2-PBS. Detection antibody: 86227-1-PBS. Standard: Ag3677. Range: 1.562-100 ng/mL