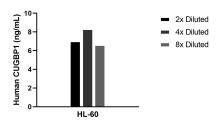

## Selected Validation Data

The mean CUGBP1 concentration was determined to be 7.3 ng/mL in HL-60 cell extract based on a 3.7 mg/mL extract load.

Cytometric bead array standard curve of MP02347-1, CUGBP1 Recombinant Matched Antibody Pair, PBS Only. Capture antibody: 86227-2-PBS. Detection antibody: 86227-1-PBS. Standard: Ag3677. Range: 1.562-100 ng/mL