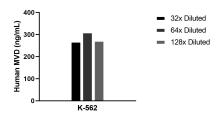

## Selected Validation Data

The mean MVD concentration was determined to be 282.7 ng/mL in K-562 cell extract based on a 3.0 mg/mL extract load.

Cytometric bead array standard curve of MP02298-1, MVD Recombinant Matched Antibody Pair, PBS Only. Capture antibody: 86220-2-PBS. Detection antibody: 86220-1-PBS. Standard: Ag7255. Range: 0.781-100 ng/mL