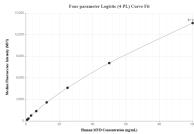

## Selected Validation Data

The mean MVD concentration was determined to be 282.7 ng/mL in K-562 cell extract based on a 3.0 mg/mL extract load.

Cytometric bead array standard curve of MP02298-1, MVD Recombinant Matched Antibody Pair, PBS Only. Capture antibody: 86220-2-PBS. Detection antibody: 86220-1-PBS. Standard: Ag7255. Range: 0.781-100 ng/mL