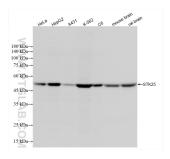

**Positive Controls:** 

WB: HeLa cells, HepG2 cells, A431 cells, K-562 cells, C6 cells, mouse brain tissue, rat brain tissue

**Purification Method:** 

Protein A purification

Recommended Dilutions:

WB: 1:1000-1:6000

## Selected Validation Data

Various lysates were subjected to SDS PAGE followed by western blot with 86216-1-RR (STK25 antibody) at dilution of 1:3000 incubated at room temperature for 1.5 hours.