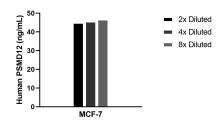

## Selected Validation Data

The mean PSMD12 concentration was determined to be 45.7 ng/mL in MCF-7 cell extract based on a 1.2 mg/mL extract load.

Cytometric bead array standard curve of MP02301-1, PSMD12 Recombinant Matched Antibody Pair, PBS Only. Capture antibody: 86200-2-PBS. Detection antibody: 86200-1-PBS. Standard: Ag1957. Range: 1.563-200 ng/mL