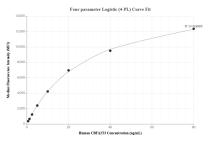

# Selected Validation Data

The mean CBFA2T3 concentration was determined to be 7.4 ng/mL in Jurkat cell extract based on a 1.2 mg/mL extract load.

Cytometric bead array standard curve of MP02302-1, CBFA2T3 Recombinant Matched Antibody Pair, PBS Only. Capture antibody: 86198-2-PBS. Detection antibody: 86198-1-PBS. Standard: Ag9265. Range: 0.625-80 ng/mL