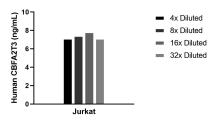

# Selected Validation Data

The mean CBFA2T3 concentration was determined to be 7.4 ng/mL in Jurkat cell extract based on a 1.2 mg/mL extract load.

Cytometric bead array standard curve of MP02302-1, CBFA2T3 Recombinant Matched Antibody Pair, PBS Only. Capture antibody: 86198-2-PBS. Detection antibody: 86198-1-PBS. Standard: Ag9265. Range: 0.625-80 ng/mL