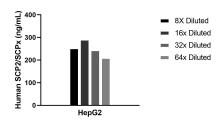

## Selected Validation Data

The mean SCP2/SCPx concentration was determined to be 249.0 ng/mL in HepG2 cell extract based on a 0.9 mg/mL extract load.

Cytometric bead array standard curve of MP02291-1, SCP2/SCPx Recombinant Matched Antibody Pair, PBS Only. Capture antibody: 86196-2-PBS. Detection antibody: 86196-1-PBS. Standard: Ag5895. Range: 0.781-100 ng/mL