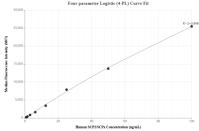

## Selected Validation Data

The mean SCP2/SCPx concentration was determined to be 249.0 ng/mL in HepG2 cell extract based on a 0.9 mg/mL extract load.

Cytometric bead array standard curve of MP02291-1, SCP2/SCPx Recombinant Matched Antibody Pair, PBS Only. Capture antibody: 86196-2-PBS. Detection antibody: 86196-1-PBS. Standard: Ag5895. Range: 0.781-100 ng/mL