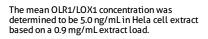

## Selected Validation Data

Cytometric bead array standard curve of MP02293-1, OLR1/LOX1 Recombinant Matched Antibody Pair, PBS Only. Capture antibody: 86194-2-PBS. Detection antibody: 86194-1-PBS. Standard: Eg2911. Range: 0.156-20 ng/mL