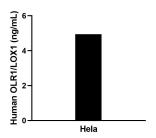

## Selected Validation Data

Cytometric bead array standard curve of MP02293-1, OLR1/LOX1 Recombinant Matched Antibody Pair, PBS Only. Capture antibody: 86194-2-PBS. Detection antibody: 86194-1-PBS. Standard: Eg2911. Range: 0.156-20 ng/mL