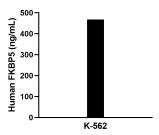

## Selected Validation Data

The mean FKBP5 concentration was determined to be 473.3 ng/mL in K-562 cell extract based on a 3.00 mg/mL extract load.

Cytometric bead array standard curve of MP02289-1, FKBP5 Recombinant Matched Antibody Pair, PBS Only. Capture antibody: 86189-3-PBS. Detection antibody: 86189-2-PBS. Standard: Ag5337. Range: 1.563-200 ng/mL