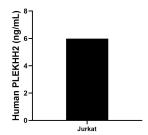

The mean PLEKHH2 concentration was determined to be 5.99 ng/mL in Jurkat cell extract based on a 1.90 mg/mL extract load.