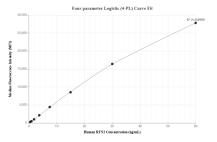

## Selected Validation Data

The mean RTN2 concentration was determined to be 4623.0 ng/mL in Mouse skeletal muscle tissue extract based on a 4.1 mg/mL extract load.

Cytometric bead array standard curve of MP02385-1, RTN2 Recombinant Matched Antibody Pair, PBS Only. Capture antibody: 86162-1-PBS. Detection antibody: 86162-2-PBS. Standard: Ag1655. Range: 0.469-60 ng/mL