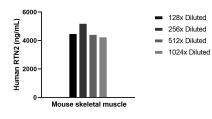

## Selected Validation Data

The mean RTN2 concentration was determined to be 4623.0 ng/mL in Mouse skeletal muscle tissue extract based on a 4.1 mg/mL extract load.

Cytometric bead array standard curve of MP02385-1, RTN2 Recombinant Matched Antibody Pair, PBS Only. Capture antibody: 86162-1-PBS. Detection antibody: 86162-2-PBS. Standard: Ag1655. Range: 0.469-60 ng/mL