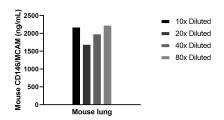

## Selected Validation Data

The mean CD146/MCAM concentration was determined to be 2035.9 ng/mL in mouse lung tissue extract based on a 5.9 mg/mL extract load.

Cytometric bead array standard curve of MP02286-1, MOUSE CD146/MCAM Recombinant Matched Antibody Pair, PBS Only. Capture antibody: 86159-2-PBS. Detection antibody: 86159-1-PBS. Standard: Eg2667. Range: 0.781-100 ng/mL.