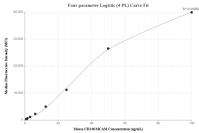

## Selected Validation Data

The mean CD146/MCAM concentration was determined to be 2035.9 ng/mL in mouse lung tissue extract based on a 5.9 mg/mL extract load.

Cytometric bead array standard curve of MP02286-1, MOUSE CD146/MCAM Recombinant Matched Antibody Pair, PBS Only. Capture antibody: 86159-2-PBS. Detection antibody: 86159-1-PBS. Standard: Eg2667. Range: 0.781-100 ng/mL.