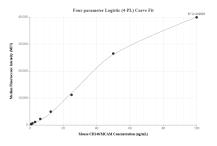

## Selected Validation Data

The mean CD146/MCAM concentration was determined to be 2035.9 ng/mL in mouse lung tissue extract based on a 5.9 mg/mL extract load.

Cytometric bead array standard curve of MP02286-1, MOUSE CD146/MCAM Recombinant Matched Antibody Pair, PBS Only. Capture antibody: 86159-2-PBS. Detection antibody: 86159-1-PBS. Standard: Eg2667. Range: 0.781-100 ng/mL