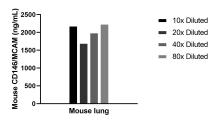

## Selected Validation Data

The mean CD146/MCAM concentration was determined to be 2035.9 ng/mL in mouse lung tissue extract based on a 5.9 mg/mL extract load.

Cytometric bead array standard curve of MP02286-1, MOUSE CD146/MCAM Recombinant Matched Antibody Pair, PBS Only. Capture antibody: 86159-2-PBS. Detection antibody: 86159-1-PBS. Standard: Eg2667. Range: 0.781-100 ng/mL