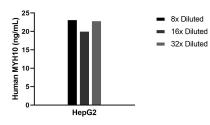

## Selected Validation Data

The mean MYH10 concentration was determined to be 22.2 ng/mL in HepG2 cell extract based on a 0.9 mg/mL extract load.

Cytometric bead array standard curve of MP02284-1, MYH10 Recombinant Matched Antibody Pair, PBS Only. Capture antibody: 86157-2-PBS. Detection antibody: 86157-1-PBS. Standard: Ag16113. Range: 0.625-80 ng/mL