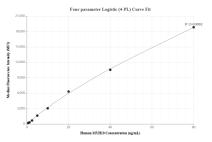

## Selected Validation Data

The mean MYH10 concentration was determined to be 22.2 ng/mL in HepG2 cell extract based on a 0.9 mg/mL extract load.

Cytometric bead array standard curve of MP02284-1, MYH10 Recombinant Matched Antibody Pair, PBS Only. Capture antibody: 86157-2-PBS. Detection antibody: 86157-1-PBS. Standard: Ag16113. Range: 0.625-80 ng/mL