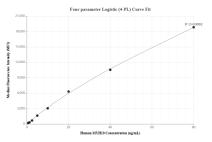

# Selected Validation Data

The mean MYH10 concentration was determined to be 22.2 ng/mL in HepG2 cell extract based on a 0.9 mg/mL extract load.

Cytometric bead array standard curve of MP02284-1, MYH10 Recombinant Matched Antibody Pair, PBS Only. Capture antibody: 86157-2-PBS. Detection antibody: 86157-1-PBS. Standard: Ag16113. Range: 0.625-80 ng/mL