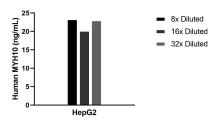

# Selected Validation Data

The mean MYH10 concentration was determined to be 22.2 ng/mL in HepG2 cell extract based on a 0.9 mg/mL extract load.

Cytometric bead array standard curve of MP02284-1, MYH10 Recombinant Matched Antibody Pair, PBS Only. Capture antibody: 86157-2-PBS. Detection antibody: 86157-1-PBS. Standard: Ag16113. Range: 0.625-80 ng/mL