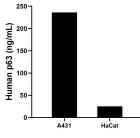

The mean p63 concentration was determined to be 236.27 ng/mL in A431 cell extract based on a 3.7 mg/mL extract load and 25.49 ng/mL in HaCat cell extract based on a 1.2 mg/mL extract load.