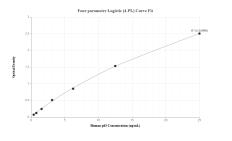

## Selected Validation Data

Sandwich ELISA standard curve of MP02275-1, Human p63 Recombinant Matched Antibody Pair -PBS only. 86154-4-PBS was coated to a plate as the capture antibody and incubated with serial dilutions of standard Ag2791. 86154-3-PBS was HRP conjugated as the detection antibody. Range: 0.391-25 ng/mL