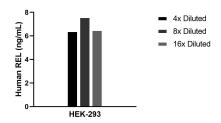

## Selected Validation Data

The mean REL concentration was determined to be 6.8 ng/mL in HEK-293 cell extract based on a 2.6 mg/mL extract load.

Cytometric bead array standard curve of MP02354-1, REL Recombinant Matched Antibody Pair, PBS Only. Capture antibody: 86140-3-PBS. Detection antibody: 86140-2-PBS. Standard: Ag26803. Range: 0.625-40 ng/mL