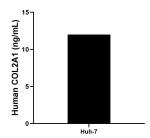

The mean COL2A1 concentration was determined to be 12.00 ng/mL in Huh-7 cell extract based on a 1.4 mg/mL extract load.