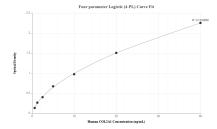

## Selected Validation Data

Sandwich ELISA standard curve of MP02337-1, Human COL2A1 Recombinant Matched Antibody Pair - PBS only. 86139-4-PBS was coated to a plate as the capture antibody and incubated with serial dilutions of standard Ag29265. 86139-3-PBS was HRP conjugated as the detection antibody. Range: 0.625-40 ng/mL