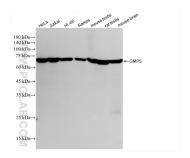

## Selected Validation Data

Various lysates were subjected to SDS PAGE followed by western blot with 86130-1-RR (GMPS antibody) at dilution of 1:10000 incubated at room temperature for 1.5 hours. This data was developed using the same antibody clone with 86130-1-PBS in a different storage buffer formulation.