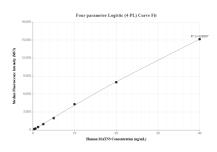

## **Selected Validation Data**

The mean MATN3 concentration was determined to be 13.57 ng/mL in HepG2 cell extract based on a 0.9 mg/mL extract load.

Sandwich ELISA standard curve of MP02278-1, Sandwich ELISA standard curve of MP02278-1, Human MATN3 Recombinant Matched Antibody Pair - PBS only. 86125-2-PBS was coated to a plate as the capture antibody and incubated with serial dilutions of standard Eg3136. 86125-1-PBS was HRP conjugated as the detection antibody. Range: 0.313-20 ng/mL