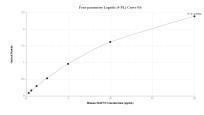

## **Selected Validation Data**

The mean MATN3 concentration was determined to be 13.57 ng/mL in HepG2 cell extract based on a 0.9 mg/mL extract load.

Sandwich ELISA standard curve of MP02278-1, Sandwich ELISA standard curve of MP02278-1, Human MATN3 Recombinant Matched Antibody Pair - PBS only. 86125-2-PBS was coated to a plate as the capture antibody and incubated with serial dilutions of standard Eg3136. 86125-1-PBS was HRP conjugated as the detection antibody. Range: 0.313-20 ng/mL