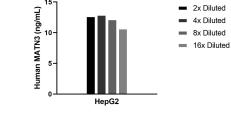

15

The mean MATN3 concentration was determined to be 12.1 ng/mL in HepG2 cell extract based on a 0.9 mg/mL extract load.

Cytometric bead array standard curve of MP02278-1, MATN3 Recombinant Matched Antibody Pair, PBS Only. Capture antibody: 86125-2-PBS. Detection antibody: 86125-1-PBS. Standard: Eg3136. Range: 0.313-40 ng/mL