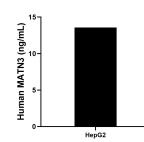

## **Selected Validation Data**

The mean MATN3 concentration was determined to be 13.57 ng/mL in HepG2 cell extract based on a 0.9 mg/mL extract load.

Sandwich ELISA standard curve of MP02278-1, Sandwich ELISA standard curve of MP02278-1, Human MATN3 Recombinant Matched Antibody Pair - PBS only. 86125-2-PBS was coated to a plate as the capture antibody and incubated with serial dilutions of standard Eg3136. 86125-1-PBS was HRP conjugated as the detection antibody. Range: 0.313-20 ng/mL