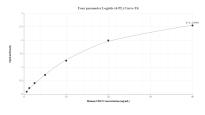

## Selected Validation Data

Sandwich ELISA standard curve of MP02270-1, Human CD19 Recombinant Matched Antibody Pair -PBS only. 86116-3-PBS was coated to a plate as the capture antibody and incubated with serial dilutions of standard Eg3335. 86116-2-PBS was HRP conjugated as the detection antibody. Range: 0.625-40 ng/mL