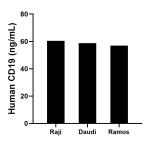

The mean CD19 concentration was determined to be 60.42 ng/mL in Raji cell extract based on a 3.00 mg/mL extract load, 58.69 ng/mL in Daudi cell extract based on a 1.50 mg/mL extract load and 56.96 ng/mL in Ramos cell extract based on a 2.30 mg/mL extract load.