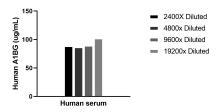

## Selected Validation Data

The mean A1BG concentration was determined to be 91.4 ug/mL in human serum.

Cytometric bead array standard curve of MP02261-1, A1BC Recombinant Matched Antibody Pair, PBS Only. Capture antibody: 86112-2-PBS. Detection antibody: 86112-1-PBS. Standard: Eg1511. Range: 1.563-100 ng/mL