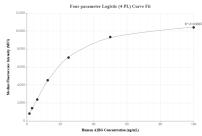

## Selected Validation Data

The mean A1BG concentration was determined to be 91.4 ug/mL in human serum.

Cytometric bead array standard curve of MP02261-1, A1BC Recombinant Matched Antibody Pair, PBS Only. Capture antibody: 86112-2-PBS. Detection antibody: 86112-1-PBS. Standard: Eg1511. Range: 1.563-100 ng/mL