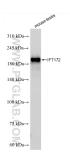

## **Selected Validation Data**

mouse testis tissue were subjected to SDS PAGE followed by western blot with 86109-1-RR (IFT172 antibody) at dilution of 1:5000 incubated at room temperature for 1.5 hours. This data was developed using the same antibody clone with 86109-1-PBS in a different storage buffer formulation.