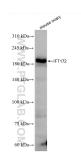

mouse ovary tissue were subjected to SDS PAGE followed by western blot with 86109-1-RR (IFT172 antibody) at dilution of 1:5000 incubated at room temperature for 1.5 hours. This data was developed using the same antibody clone with 86109-1-PBS in a different storage buffer formulation.