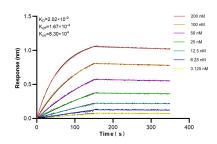

Biolayer interferometry (BLL) kinetic assays of 86109-1-RR against Human IFT 172 were performed. The affinity constant is 2.02 nM.