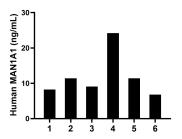

## **Selected Validation Data**

Urine of six individual healthy human donors was measured. The MAN1A1 concentration of detected samples was determined to be 0.7 ng/mL with a range of ND-2.2 ng/mL

Serum of six individual healthy human donors was measured. The MAN1A1 concentration of detected samples was determined to be 11.9 ng/mL with a range of 6.8-24.2 ng/mL