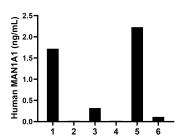

## **Selected Validation Data**

Urine of six individual healthy human donors was measured. The MAN1A1 concentration of detected samples was determined to be 0.7 ng/mL with a range of ND-2.2 ng/mL

Serum of six individual healthy human donors was measured. The MAN1A1 concentration of detected samples was determined to be 11.9 ng/mL with a range of 6.8-24.2 ng/mL