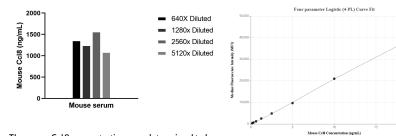

### Selected Validation Data

The mean Ccl8 concentration was determined to be 1317.1 ng/mL in mouse serum.

Cytometric bead array standard curve of MP02245-1, MOUSE Ccl8 Recombinant Matched Antibody Pair, PBS Only. Capture antibody: 86081-2-PBS. Detection antibody: 86081-1-PBS. Standard: Eg2771. Range: 0.156-20 ng/mL