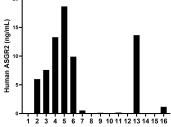

Serum of sixteen individual healthy human donors was measured. The ASGR2 concentration of detected samples was determined to be 4.46 ng/mL with a range of ND-18.65 ng/mL