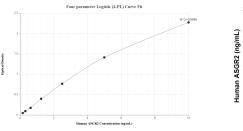

## Selected Validation Data

Sandwich ELISA standard curve of MP02330-1, Human ASGR2 Recombinant Matched Antibody Pair - PBS only. 86079-3-PBS was coated to a plate as the capture antibody and incubated with serial dilutions of standard Eg3052. 86079-2-PBS was HRP conjugated as the detection antibody. Range: 0.156-10 ng/mL