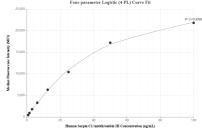

## Selected Validation Data

The mean Serpin C1/Antithrombin III concentration was determined to be 154.3  $\,$  ug/mL in human serum.

Cytometric bead array standard curve of MP02252-1, Serpin C1/Antithrombin III Recombinant Matched Antibody Pair, PBS Only. Capture antibody: 86067-2-PBS. Detection antibody: 86067-1-PBS. Standard: Eg3100. Range: 0.781-100 ng/mL