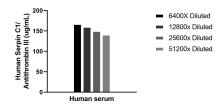

## Selected Validation Data

The mean Serpin C1/Antithrombin III concentration was determined to be 154.3  $\,$  ug/mL in human serum.

Cytometric bead array standard curve of MP02252-1, Serpin C1/Antithrombin III Recombinant Matched Antibody Pair, PBS Only. Capture antibody: 86067-2-PBS. Detection antibody: 86067-1-PBS. Standard: Eg3100. Range: 0.781-100 ng/mL