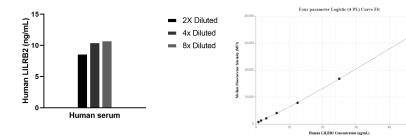

## Selected Validation Data

The mean LILRB2 concentration was determined to be 10.0 ng/mL in human serum.

Cytometric bead array standard curve of MP02254-1, ULRB2 Recombinant Matched Antibody Pair, PBS Only. Capture antibody: 86066-2-PBS. Detection antibody: 86066-1-PBS. Standard: Eg2839. Range: 0.781-50 ng/mL