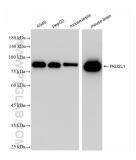

Observed M 85-90 kDa

**Applications** 

Tested Applications:

WB, ELISA
Species Specificity:
human, mouse

Positive Controls:

WB: A549 cells, HepG2 cells, mouse testis tissue,

**Purification Method:** 

Protein A purification

Recommended Dilutions:

WB: 1:5000-1:50000

CloneNo.:

250486A10

mouse brain tissue