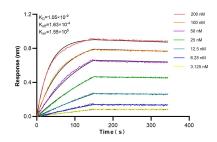

## Selected Validation Data

Biolayer interferometry (BLL) kinetic assays of 86062-2-RR against Human PKD2L1 were performed. The affinity constant is 1.05 nM.