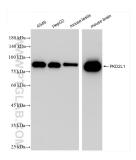

## Selected Validation Data

Various lysates were subjected to SDS PAGE followed by western blot with 86062-2-RR (PKD2L1 antibody) at dilution of 1:10000 incubated at room temperature for 1.5 hours. This data was developed using the same antibody clone with 86062-2-PBS in a different storage buffer formulation.