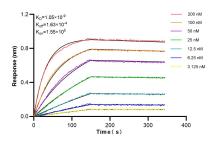

Biolayer interferometry (BLL) kinetic assays of 86062-2-RR against Human PKD2L1 were performed. The affinity constant is 1.05 nM.