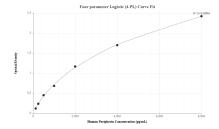

## Selected Validation Data

Sandwich ELISA standard curve of MP02242-2, Human Peripherin Recombinant Matched Antibody Pair - PBS only. 86057-4-PBS was coated to a plate as the capture antibody and incubated with serial dilutions of standard Ag11365. 86057-1-PBS was HRP conjugated as the detection antibody. Range: 125-8000 pg/mL