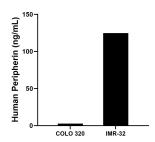

The mean Peripherin concentration was determined to be 2.78 ng/mL in COLO 320 cell extract based on a 1.7 mg/mL extract load and 124.43 ng/mL in IMR-32 extract based on a 2.0 mg/mL extract load.