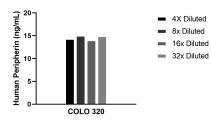

## Selected Validation Data

The mean Peripherin concentration was determined to be 14.5 ng/mL in COLO 320 cell extract based on a 1.5 mg/mL extract load.

Cytometric bead array standard curve of MP02242-1, Peripherin Recombinant Matched Antibody Pair, PBS Only. Capture antibody: 86057-2-PBS. Detection antibody: 86057-1-PBS. Standard: Ag11365. Range: 0.625-80 ng/mL