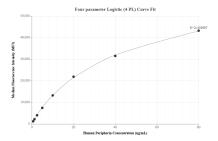

## Selected Validation Data

The mean Peripherin concentration was determined to be 14.5 ng/mL in COLO 320 cell extract based on a 1.5 mg/mL extract load.

Cytometric bead array standard curve of MP02242-1, Peripherin Recombinant Matched Antibody Pair, PBS Only. Capture antibody: 86057-2-PBS. Detection antibody: 86057-1-PBS. Standard: Ag11365. Range: 0.625-80 ng/mL