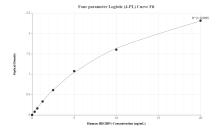

## Selected Validation Data

Sandwich ELISA standard curve of MP02247-2, Human IRF 2BP1 Recombinant Matched Antibody Pair - PBS only. 86048-4-PBS was coated to a plate as the capture antibody and incubated with serial dilutions of standard Ag4596. 86048-2-PBS was HRP conjugated as the detection antibody. Range: 0.313-20 ng/mL