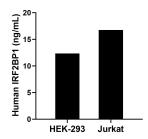

The mean IRF2BP1 concentration was determined to be 12.35 ng/mL in HEK-293 cell extract based on a 2.20 mg/mL extract load and 16.76 ng/mL in Jurkat cell extract based on a 1.20 mg/mL extract load.