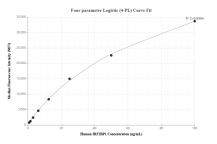

## Selected Validation Data

The mean IRF2BP1 concentration was determined to be 27.1 ng/mL in Jurkat cell extract based on a 2.0 mg/mL extract load.

Cytometric bead array standard curve of MP02247-1, IRF2BP1 Recombinant Matched Antibody Pair, PBS Only. Capture antibody: 86048-3-PBS. Detection antibody: 86048-2-PBS. Standard: Ag4596. Range: 0.781-100 ng/mL