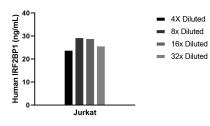

## Selected Validation Data

The mean IRF2BP1 concentration was determined to be 27.1 ng/mL in Jurkat cell extract based on a 2.0 mg/mL extract load.

Cytometric bead array standard curve of MP02247-1, IRF2BP1 Recombinant Matched Antibody Pair, PBS Only. Capture antibody: 86048-3-PBS. Detection antibody: 86048-2-PBS. Standard: Ag4596. Range: 0.781-100 ng/mL