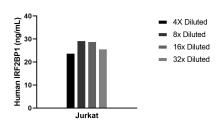

The mean IRF2BP1 concentration was determined to be 27.1 ng/mL in Jurkat cell extract based on a 2.0 mg/mL extract load.

The mean IRF2BP1 concentration was determined to be 12.35 ng/mL in HEK-293 cell extract based on a 2.20 mg/mL extract load and 16.76 ng/mL in Jurkat cell extract based on a 1.20 mg/mL extract load