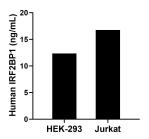

The mean IRF2BP1 concentration was determined to be 27.1 ng/mL in Jurkat cell extract based on a 2.0 mg/mL extract load.

The mean IRF2BP1 concentration was determined to be 12.35 ng/mL in HEK-293 cell extract based on a 2.20 mg/mL extract load and 16.76 ng/mL in Jurkat cell extract based on a 1.20 mg/mL extract load