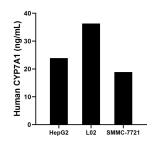

The mean CYP7A1 concentration was determined to be 23.92 ng/mL in HepG2 cell extract based on a 0.9 mg/mL extract load, 36.30 ng/mL in LO2 cell extract based on a 1.3 mg/mL extract load and 18.87 ng/mL in SMC-7721 cell extract based on a 2.2 mg/mL extract load.