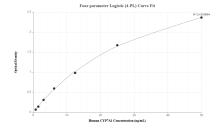

## **Selected Validation Data**

Sandwich ELISA standard curve of MP02333-1, Human CYP7A1 Recombinant Matched Antibody Pair - PBS only. 86045-4-PBS was coated to a plate as the capture antibody and incubated with serial dilutions of standard Ag12572. 86045-3-PBS was HRP conjugated as the detection antibody. Range: 0.781-50 ng/mL