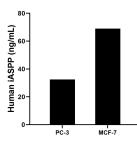

The mean iASPP concentration was determined to be 32.51 ng/mL in PC-3 cell extract based on a 2.0 mg/mL extract load and 68.98 ng/mL in MCF-7 cell extract based on a 1.3 mg/mL extract load.