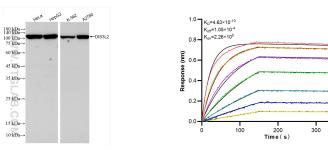

## Selected Validation Data

Various lysates were subjected to SDS PAGE followed by western blot with 86034-1-RR (DIS3L2 antibody) at dilution of 1:5000 incubated at room temperature for 1.5 hours. Biolayer interferometry (BLL) kinetic assays of 86034-1-RR against Human DIS3L2 were performed. The affinity constant is 0.463 nM.

200 nM 100 nM 50 nM 25 nM 12.5 nM 6.25 nM 3.125 nM

400