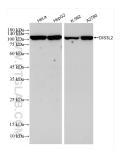

# Selected Validation Data

Various lysates were subjected to SDS PAGE followed by western blot with 86034-1-RR (DIS3L2 antibody) at dilution of 1:5000 incubated at room temperature for 1.5 hours. This data was developed using the same antibody clone with 86034-1-PBS in a different storage buffer formulation.