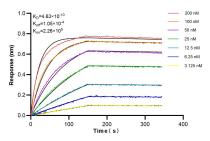

Biolayer interferometry (BLL) kinetic assays of 86034-1-RR against Human DIS3L2 were performed. The affinity constant is 0.463 nM.