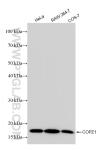

BC002849
GeneID (NCBI):
22818
UNIPROT ID:

P61923 Full Name:

 $coatomer\ protein\ complex,\ subunit$ 

zeta 1

15-20 kDa

Calculated MW: 177 aa, 20 kDa Observed MW:

Positive Controls:

WB: HeLa cells, RAW 264.7 cells, COS-7 cells

## Selected Validation Data

Various lysates were subjected to SDS PAGE followed by western blot with 86014-1-RR (COPZ1 antibody) at dilution of 1:10000 incubated at room temperature for 1.5 hours.