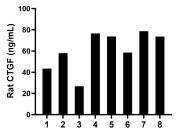

Serum of eight rats was measured. The CTGF concentration of detected samples was determined to be 61.2 ng/mL with a range of 26.8-78.7 ng/mL