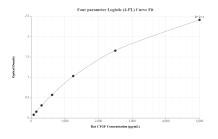

# Selected Validation Data

Sandwich ELISA standard curve of MP02226-2, Rat CTGF Recombinant Matched Antibody Pair - PBS only. 86012-4-PBS was coated to a plate as the capture antibody and incubated with serial dilutions of standard Eg3239. 86012-1-PBS was HRP conjugated as the detection antibody. Range: 78.1-5000 pg/mL