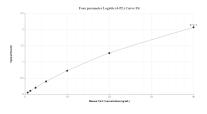

## Selected Validation Data

Sandwich ELISA standard curve of MP02315-1, Human Tie2. Recombinant Matched Antibody Pair -PBS only. 86010-4-PBS was coated to a plate as the capture antibody and incubated with serial dilutions of standard Eg3367. 86010-3-PBS was HRP conjugated as the detection antibody. Range: 0.625-40 ng/mL