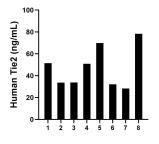

Serum of eight individual healthy human donors was measured. The Tie2 concentration of detected samples was determined to be 45.29 ng/mL with a range of 28.30-78.29 ng/mL