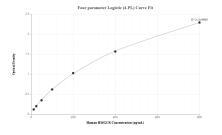

## Selected Validation Data

Sandwich ELISA standard curve of MP02239-1, Human HMGCR Recombinant Matched Antibody Pair - PBS only. 86005-2-PBS was coated to a plate as the capture antibody and incubated with serial dilutions of standard Ag4444. 86005-1-PBS was HRP conjugated as the detection antibody. Range: 12.5-800 ng/mL