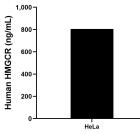

The mean HMGCR concentration was determined to be 805.26 ng/mL in HeLa cell extract based on a 3.0 mg/mL extract load.