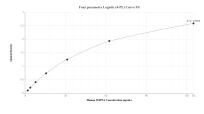

## Selected Validation Data

Sandwich ELISA standard curve of MP02318-1, Human INPP5A Recombinant Matched Antibody Pair - PBS only. 86001-3-PBS was coated to a plate as the capture antibody and incubated with serial dilutions of standard Ag16380. 86001-2-PBS was HRP conjugated as the detection antibody. Range: 1.95-125 ng/mL