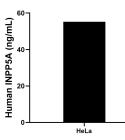

The mean INPP5A concentration was determined to be 55.23 ng/mL in HeLa cell extract based on a 1.30 mg/mL extract load.