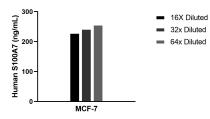

# Selected Validation Data

The mean S100A7 concentration was determined to be 242.9 ng/mL in MCF-7 cell extract based on a 1.2 mg/mL extract load.

Cytometric bead array standard curve of MP02225-1, S100A7 Recombinant Matched Antibody Pair, PBS Only. Capture antibody: 85993-3-PBS. Detection antibody: 85993-2-PBS. Standard: Ag3738. Range: 0.625-80 ng/mL