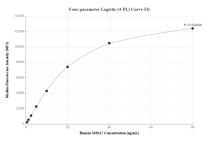

# Selected Validation Data

The mean S100A7 concentration was determined to be 242.9 ng/mL in MCF-7 cell extract based on a 1.2 mg/mL extract load.

Cytometric bead array standard curve of MP02225-1, S100A7 Recombinant Matched Antibody Pair, PBS Only. Capture antibody: 85993-3-PBS. Detection antibody: 85993-2-PBS. Standard: Ag3738. Range: 0.625-80 ng/mL