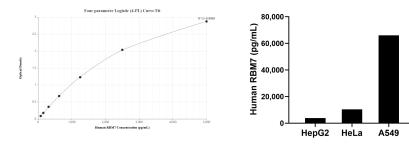

## Selected Validation Data

Sandwich ELISA standard curve of MP02227-2, Human RBM7 Recombinant Matched Antibody Pair -PBS only. 85991-5-PBS was coated to a plate as the capture antibody and incubated with serial dilutions of standard Ag11106. 85991-1-PBS was HRP conjugated as the detection antibody. Range: 78.1-5000 pg/mL

The mean RBM7 concentration was determined to be 3,857.0 pg/mL in HepG2 cell extract based on a 1.8 mg/mL extract load, 10,443.6 pg/mL in HeLa cell extract based on a 1.3 mg/mL extract load and 65,958.2 pg/mL in A549 cell extract based on a 3.1 mg/mL extract load.