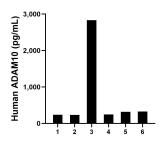

Serum of six individual healthy human donors was measured. The ADAM10 concentration of detected samples was determined to be 698.4 pg/mL with a range of 232.3-2,831.4 pg/mL