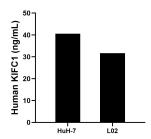

The mean KIFC1 concentration was determined to be 40.55 ng/mL in HuH-7 cell extract based on a 1.40 mg/mL extract load and 31.65 ng/mL in LO2 cell extract based on a 1.30 mg/mL extract load.